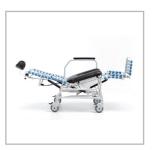

Anterior and posterior tilt allow exceptional maneuverability.

Dynamic positioning permits for safe and thorough bathing.

Enhances patient comfort and support with full elevating legrest.

Comfort Tension Seating® increases support and sitting tolerance.