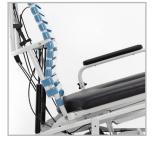

# *Tilt & Recline Shower Commode*

Revive

Concave back accomodates and supports gluteal shelf.

Accommodates positioning needs for safe and thorough bathing.

Tilt facilitates patient transfers and ease of patient care.

Comfort Tension Seating® increases support and sitting tolerance.

Shown with optional headrest.