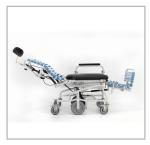

Anterior and posterior tilt allow exceptional maneuverability.

Dynamic positioning permits for safe and thorough bathing.

Enhances patient comfort and support with full elevating legrest.

Comfort Tension Seating® increases support and sitting tolerance.

# *Tilt & Recline Shower Commode*

Revive

Concave back accomodates and supports gluteal shelf.

Accommodates positioning needs for safe and thorough bathing.

Tilt facilitates patient transfers and ease of patient care.