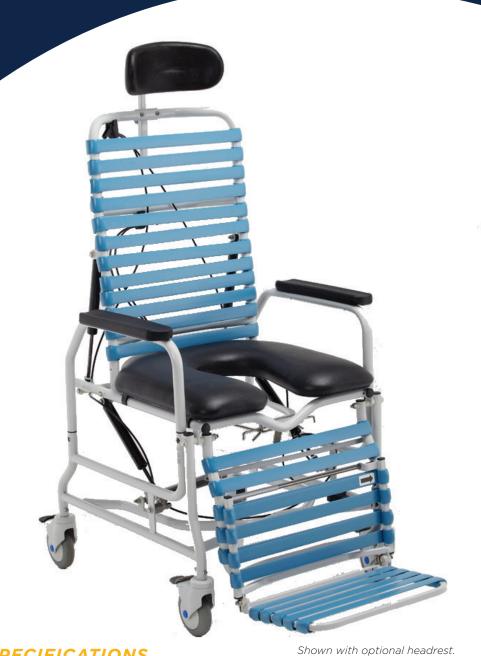

Comfort Tension Seating® increases support and sitting tolerance.

Shown with optional headrest.