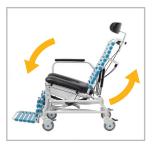

Anterior and posterior tilt allow exceptional maneuverability.

Dynamic positioning permits for safe and thorough bathing.

Enhances patient comfort and support with full elevating legrest.

Comfort Tension Seating® increases support and sitting tolerance.