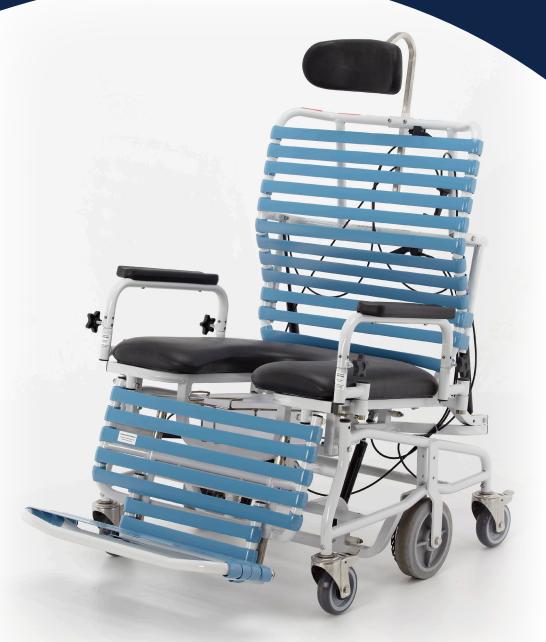

# *Tilt & Recline Shower Commode*

Revive

Concave back accomodates and supports gluteal shelf.

Accommodates positioning needs for safe and thorough bathing.

Tilt facilitates patient transfers and ease of patient care.

Comfort Tension Seating® increases support and sitting tolerance.

Shown with optional headrest.

## **SPECIFICATIONS**

| Infinitely Adjustable Tilt    | up to 14º posterior, up to 8º<br>anterior                   |
|-------------------------------|-------------------------------------------------------------|
| Infinitely Adjustable Recline | up to 65°                                                   |
| Seat Width                    | 27", up to 33"                                              |
| Seat Depth                    | 21", 23"                                                    |
| Weight Capacity               | 800 lbs.                                                    |
| Frame Warranty                | 10 years on 16 Gauge tubular<br>stainless steel white frame |