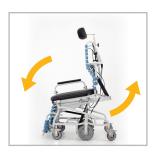

Anterior and posterior tilt allow exceptional maneuverability.

Dynamic positioning permits for safe and thorough bathing.

Enhances patient comfort and support with full elevating legrest.

Comfort Tension Seating® increases support and sitting tolerance.

# *Tilt & Recline Shower Commode*

Revive

Concave back accomodates and supports gluteal shelf.

Accommodates positioning needs for safe and thorough bathing.

Tilt facilitates patient transfers and ease of patient care.