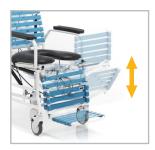

Anterior and posterior tilt allow exceptional maneuverability.

Dynamic positioning permits for safe and thorough bathing.

Enhances patient comfort and support with full elevating legrest.

Comfort Tension Seating® increases support and sitting tolerance.